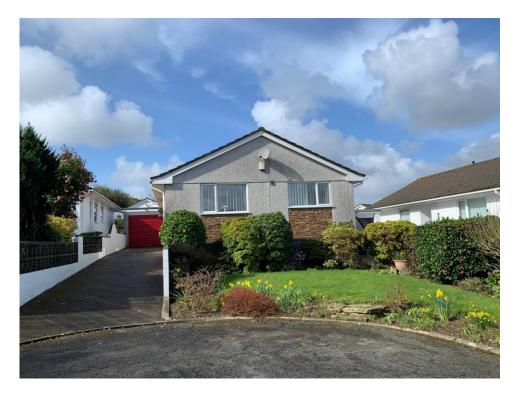

## Cormorant Drive, St. Austell, Cornwall, PL25 3BA

## £335,000

- Available with vacant possession, no ongoing chain
- Immaculately presented detached 3 bedroom bungalow
- Situated within the popular Bird Sanctuary location
- Walking distance to local amenities and Holmbush precinct
- Entrance hall, lounge, kitchen/dining room, bathroom incorporating separate shower
- 3 bedrooms, master with French doors opening to conservatory
- Gas central heating, double glazing
- Lawn and flowerbed garden to front
- Long driveway/hardstanding parking, large single garage
- Enclosed lawn and shrub garden to rear with greenhouse

Available with vacant possession, no ongoing chain is this immaculately presented 3 bedroom detached bungalow situated within the popular Bird Sanctuary off Sandy Hill.

In brief the accommodation comprises of entrance hall with airing cupboard and cloaks cupboard, lounge, kitchen/dining room, bathroom incorporating separate shower cubicle, 3 bedrooms, the master with French doors opening to conservatory which enjoys the rear garden outlook and a sunny Westerly aspect.

The real feature to this property is it's gardens, where to the front there is a delightful lawn and well stocked shrub garden, to the side is a long driveway/hardstanding parking which leads to a good sized single garage. The rear garden enjoys a sunny South Westerly facing aspect which has an area of lawn, mature shrub borders and a good sized greenhouse with power connected.

Located in a small cul-de-sac the property is within walking distance to a good range of local amenities including supermarket, Holmbush precinct where there is a butchers, bakery, fish and chip shop and Post Office along with 2 further supermarkets. The property is also a short distance walk from the historic port of Charlestown where some delightful coastal walks can be enjoyed.