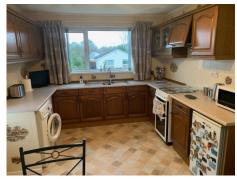

## Accommodation

| Side Entrance          | Part patterned glazed door to hallway.                                                                                                                                                                                                                                                                                                                                                                                                                                          |
|------------------------|---------------------------------------------------------------------------------------------------------------------------------------------------------------------------------------------------------------------------------------------------------------------------------------------------------------------------------------------------------------------------------------------------------------------------------------------------------------------------------|
| Hallway                | Doors off to all accommodation. Double doors to recessed airing cupboard housing Baxi wall mounted boiler and small radiator. Double doors to storage cupboard, telephone point, access hatch to roof space with loft ladder being part boarded. Radiator.                                                                                                                                                                                                                      |
| Lounge                 | 15' 0" x 11' 9" (4.57m x 3.58m) Maximum including chimney breast. Fitted with gas living flame/coal effect fire. This is an attractive room via window to side and window to front. TV aerial point and radiator.                                                                                                                                                                                                                                                               |
| Kitchen/Dining<br>Room | 15' 0" x 10' 1" (4.57m x 3.07m) Fitted with a range of base and wall units providing cupboard and drawer storage, working surface over housing inset sink unit with part-tiled walling adjacent. Space and plumbing for washing machine, fridge space, cooker space, radiator, part-patterned glazed door to side, window to side and window to front.                                                                                                                          |
| Bathroom               | 8' 8" x 5' 6" (2.64m x 1.68m) White suite comprising panelled bath, close coupled WC and pedestal wash hand basin. Shower cubicle with Mira electric shower. Radiator and patterned glazed window to side.                                                                                                                                                                                                                                                                      |
| Bedroom 1              | 12' 0" x 10' 1" (3.65m x 3.07m) Radiator and French doors to rear opening to conservatory.                                                                                                                                                                                                                                                                                                                                                                                      |
| Conservatory           | 12' 4" x 9' 0" (3.76m x 2.74m) Maximum. Excellent additional space which enjoys rear garden outlook. Radiator, sliding patio door to side. Windows to side and rear.                                                                                                                                                                                                                                                                                                            |
| Bedroom 2              | 11' 8" x 8' 9" (3.55m x 2.66m) Radiator and window to rear.                                                                                                                                                                                                                                                                                                                                                                                                                     |
| Bedroom 3              | 8' 5" x 7' 3" (2.56m x 2.21m) Radiator and window to side.                                                                                                                                                                                                                                                                                                                                                                                                                      |
| Outside                | To the front there is a well stocked shrub and lawned garden with long driveway/hardstanding to side which gains access to the side entrance and continues and gains access to a good sized single garage. The rear garden again has an expanse of lawn with well stocked shrub borders. Stone walling to boundaries and a good sized greenhouse measuring 12'4" x 8'4" (3.76 x 2.54m) with power connected. The whole of the rear garden enjoys a sunny South Westerly aspect. |
| Garage                 | 20' 0" x 10' 0" (6.09m x 3.05m) Light and power connected. Metal up and over door. Double glazed door to side and window to rear.                                                                                                                                                                                                                                                                                                                                               |