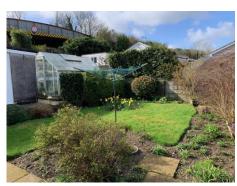

The real feature to this property is it's gardens, where to the front there is a delightful lawn and well stocked shrub garden, to the side is a long driveway/hardstanding parking which leads to a good sized single garage. The rear garden enjoys a sunny South Westerly facing aspect which has an area of lawn, mature shrub borders and a good sized greenhouse with power connected.

## Accommodation

| Side Entrance          | Part patterned glazed door to hallway.                                                                                                                                                                                                                                                                                                                                                                                                                                          |
|------------------------|---------------------------------------------------------------------------------------------------------------------------------------------------------------------------------------------------------------------------------------------------------------------------------------------------------------------------------------------------------------------------------------------------------------------------------------------------------------------------------|
| Hallway                | Doors off to all accommodation. Double doors to recessed airing cupboard housing Baxi wall mounted boiler and small radiator. Double doors to storage cupboard, telephone point, access hatch to roof space with loft ladder being part boarded. Radiator.                                                                                                                                                                                                                      |
| Lounge                 | 15' 0" x 11' 9" (4.57m x 3.58m) Maximum including chimney breast. Fitted with gas living flame/coal effect fire. This is an attractive room via window to side and window to front. TV aerial point and radiator.                                                                                                                                                                                                                                                               |
| Kitchen/Dining<br>Room | 15' 0" x 10' 1" (4.57m x 3.07m) Fitted with a range of base and wall units providing cupboard and drawer storage, working surface over housing inset sink unit with part-tiled walling adjacent. Space and plumbing for washing machine, fridge space, cooker space, radiator, part-patterned glazed door to side, window to side and window to front.                                                                                                                          |
| Bathroom               | 8' 8" x 5' 6" (2.64m x 1.68m) White suite comprising panelled bath, close coupled WC and pedestal wash hand basin. Shower cubicle with Mira electric shower. Radiator and patterned glazed window to side.                                                                                                                                                                                                                                                                      |
| Bedroom 1              | 12' 0" x 10' 1" (3.65m x 3.07m) Radiator and French doors to rear opening to conservatory.                                                                                                                                                                                                                                                                                                                                                                                      |
| Conservatory           | 12' 4" x 9' 0" (3.76m x 2.74m) Maximum. Excellent additional space which enjoys rear garden outlook. Radiator, sliding patio door to side. Windows to side and rear.                                                                                                                                                                                                                                                                                                            |
| Bedroom 2              | 11' 8" x 8' 9" (3.55m x 2.66m) Radiator and window to rear.                                                                                                                                                                                                                                                                                                                                                                                                                     |
| Bedroom 3              | 8' 5" x 7' 3" (2.56m x 2.21m) Radiator and window to side.                                                                                                                                                                                                                                                                                                                                                                                                                      |
| Outside                | To the front there is a well stocked shrub and lawned garden with long driveway/hardstanding to side which gains access to the side entrance and continues and gains access to a good sized single garage. The rear garden again has an expanse of lawn with well stocked shrub borders. Stone walling to boundaries and a good sized greenhouse measuring 12'4" x 8'4" (3.76 x 2.54m) with power connected. The whole of the rear garden enjoys a sunny South Westerly aspect. |
| Garage                 | 20' 0" x 10' 0" (6.09m x 3.05m) Light and power connected. Metal up and over door. Double glazed door to side and window to rear.                                                                                                                                                                                                                                                                                                                                               |