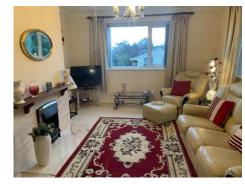

## Accommodation

| Side Entrance          | Part patterned glazed door to hallway.                                                                                                                                                                                                                                                                                                                                                                                                                                          |
|------------------------|---------------------------------------------------------------------------------------------------------------------------------------------------------------------------------------------------------------------------------------------------------------------------------------------------------------------------------------------------------------------------------------------------------------------------------------------------------------------------------|
| Hallway                | Doors off to all accommodation. Double doors to recessed airing cupboard housing Baxi wall mounted boiler and small radiator. Double doors to storage cupboard, telephone point, access hatch to roof space with loft ladder being part boarded. Radiator.                                                                                                                                                                                                                      |
| Lounge                 | 15' 0" x 11' 9" (4.57m x 3.58m) Maximum including chimney breast. Fitted with gas living flame/coal effect fire. This is an attractive room via window to side and window to front. TV aerial point and radiator.                                                                                                                                                                                                                                                               |
| Kitchen/Dining<br>Room | 15' 0" x 10' 1" (4.57m x 3.07m) Fitted with a range of base and wall units providing cupboard and drawer storage, working surface over housing inset sink unit with part-tiled walling adjacent. Space and plumbing for washing machine, fridge space, cooker space, radiator, part-patterned glazed door to side, window to side and window to front.                                                                                                                          |
| Bathroom               | 8' 8" x 5' 6" (2.64m x 1.68m) White suite comprising panelled bath, close coupled WC and pedestal wash hand basin. Shower cubicle with Mira electric shower. Radiator and patterned glazed window to side.                                                                                                                                                                                                                                                                      |
| Bedroom 1              | 12' 0" x 10' 1" (3.65m x 3.07m) Radiator and French doors to rear opening to conservatory.                                                                                                                                                                                                                                                                                                                                                                                      |
| Conservatory           | 12' 4" x 9' 0" (3.76m x 2.74m) Maximum. Excellent additional space which enjoys rear garden outlook. Radiator, sliding patio door to side. Windows to side and rear.                                                                                                                                                                                                                                                                                                            |
| Bedroom 2              | 11' 8" x 8' 9" (3.55m x 2.66m) Radiator and window to rear.                                                                                                                                                                                                                                                                                                                                                                                                                     |
| Bedroom 3              | 8' 5" x 7' 3" (2.56m x 2.21m) Radiator and window to side.                                                                                                                                                                                                                                                                                                                                                                                                                      |
| Outside                | To the front there is a well stocked shrub and lawned garden with long driveway/hardstanding to side which gains access to the side entrance and continues and gains access to a good sized single garage. The rear garden again has an expanse of lawn with well stocked shrub borders. Stone walling to boundaries and a good sized greenhouse measuring 12'4" x 8'4" (3.76 x 2.54m) with power connected. The whole of the rear garden enjoys a sunny South Westerly aspect. |
| Garage                 | 20' 0" x 10' 0" (6.09m x 3.05m) Light and power connected. Metal up and over door. Double glazed door to side and window to rear.                                                                                                                                                                                                                                                                                                                                               |