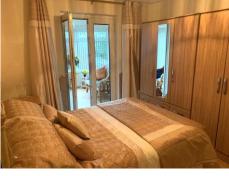

## Accommodation

| Side Entrance          | Part patterned glazed door to hallway.                                                                                                                                                                                                                                                                                                                                                                                                                                          |
|------------------------|---------------------------------------------------------------------------------------------------------------------------------------------------------------------------------------------------------------------------------------------------------------------------------------------------------------------------------------------------------------------------------------------------------------------------------------------------------------------------------|
| Hallway                | Doors off to all accommodation. Double doors to recessed airing cupboard housing Baxi wall mounted boiler and small radiator. Double doors to storage cupboard, telephone point, access hatch to roof space with loft ladder being part boarded. Radiator.                                                                                                                                                                                                                      |
| Lounge                 | 15' 0" x 11' 9" (4.57m x 3.58m) Maximum including chimney breast. Fitted with gas living flame/coal effect fire. This is an attractive room via window to side and window to front. TV aerial point and radiator.                                                                                                                                                                                                                                                               |
| Kitchen/Dining<br>Room | 15' 0" x 10' 1" (4.57m x 3.07m) Fitted with a range of base and wall units providing cupboard and drawer storage, working surface over housing inset sink unit with part-tiled walling adjacent. Space and plumbing for washing machine, fridge space, cooker space, radiator, part-patterned glazed door to side, window to side and window to front.                                                                                                                          |
| Bathroom               | 8' 8" x 5' 6" (2.64m x 1.68m) White suite comprising panelled bath, close coupled WC and pedestal wash hand basin. Shower cubicle with Mira electric shower. Radiator and patterned glazed window to side.                                                                                                                                                                                                                                                                      |
| Bedroom 1              | 12' 0" x 10' 1" (3.65m x 3.07m) Radiator and French doors to rear opening to conservatory.                                                                                                                                                                                                                                                                                                                                                                                      |
| Conservatory           | 12' 4" x 9' 0" (3.76m x 2.74m) Maximum. Excellent additional space which enjoys rear garden outlook. Radiator, sliding patio door to side. Windows to side and rear.                                                                                                                                                                                                                                                                                                            |
| Bedroom 2              | 11' 8" x 8' 9" (3.55m x 2.66m) Radiator and window to rear.                                                                                                                                                                                                                                                                                                                                                                                                                     |
| Bedroom 3              | 8' 5" x 7' 3" (2.56m x 2.21m) Radiator and window to side.                                                                                                                                                                                                                                                                                                                                                                                                                      |
| Outside                | To the front there is a well stocked shrub and lawned garden with long driveway/hardstanding to side which gains access to the side entrance and continues and gains access to a good sized single garage. The rear garden again has an expanse of lawn with well stocked shrub borders. Stone walling to boundaries and a good sized greenhouse measuring 12'4" x 8'4" (3.76 x 2.54m) with power connected. The whole of the rear garden enjoys a sunny South Westerly aspect. |
| Garage                 | 20' 0" x 10' 0" (6.09m x 3.05m) Light and power connected. Metal up and over door. Double glazed door to side and window to rear.                                                                                                                                                                                                                                                                                                                                               |