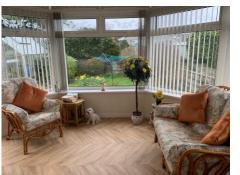

Available with vacant possession, no ongoing chain is this immaculately presented 3 bedroom detached bungalow situated within the popular Bird Sanctuary off Sandy Hill.

In brief the accommodation comprises of entrance hall with airing cupboard and cloaks cupboard, lounge, kitchen/dining room, bathroom incorporating separate shower cubicle, 3 bedrooms, the master with French doors opening to conservatory which enjoys the rear garden outlook and a sunny Westerly aspect.

## Accommodation

| Side Entrance          | Part patterned glazed door to hallway.                                                                                                                                                                                                                                                                                                                                                                                                                                          |
|------------------------|---------------------------------------------------------------------------------------------------------------------------------------------------------------------------------------------------------------------------------------------------------------------------------------------------------------------------------------------------------------------------------------------------------------------------------------------------------------------------------|
| Hallway                | Doors off to all accommodation. Double doors to recessed airing cupboard housing Baxi wall mounted boiler and small radiator. Double doors to storage cupboard, telephone point, access hatch to roof space with loft ladder being part boarded. Radiator.                                                                                                                                                                                                                      |
| Lounge                 | 15' 0" x 11' 9" (4.57m x 3.58m) Maximum including chimney breast. Fitted with gas living flame/coal effect fire. This is an attractive room via window to side and window to front. TV aerial point and radiator.                                                                                                                                                                                                                                                               |
| Kitchen/Dining<br>Room | 15' 0" x 10' 1" (4.57m x 3.07m) Fitted with a range of base and wall units providing cupboard and drawer storage, working surface over housing inset sink unit with part-tiled walling adjacent. Space and plumbing for washing machine, fridge space, cooker space, radiator, part-patterned glazed door to side, window to side and window to front.                                                                                                                          |
| Bathroom               | 8' 8" x 5' 6" (2.64m x 1.68m) White suite comprising panelled bath, close coupled WC and pedestal wash hand basin. Shower cubicle with Mira electric shower. Radiator and patterned glazed window to side.                                                                                                                                                                                                                                                                      |
| Bedroom 1              | 12' 0" x 10' 1" (3.65m x 3.07m) Radiator and French doors to rear opening to conservatory.                                                                                                                                                                                                                                                                                                                                                                                      |
| Conservatory           | 12' 4" x 9' 0" (3.76m x 2.74m) Maximum. Excellent additional space which enjoys rear garden outlook. Radiator, sliding patio door to side. Windows to side and rear.                                                                                                                                                                                                                                                                                                            |
| Bedroom 2              | 11' 8" x 8' 9" (3.55m x 2.66m) Radiator and window to rear.                                                                                                                                                                                                                                                                                                                                                                                                                     |
| Bedroom 3              | 8' 5" x 7' 3" (2.56m x 2.21m) Radiator and window to side.                                                                                                                                                                                                                                                                                                                                                                                                                      |
| Outside                | To the front there is a well stocked shrub and lawned garden with long driveway/hardstanding to side which gains access to the side entrance and continues and gains access to a good sized single garage. The rear garden again has an expanse of lawn with well stocked shrub borders. Stone walling to boundaries and a good sized greenhouse measuring 12'4" x 8'4" (3.76 x 2.54m) with power connected. The whole of the rear garden enjoys a sunny South Westerly aspect. |
| Garage                 | 20' 0" x 10' 0" (6.09m x 3.05m) Light and power connected. Metal up and over door. Double glazed door to side and window to rear.                                                                                                                                                                                                                                                                                                                                               |