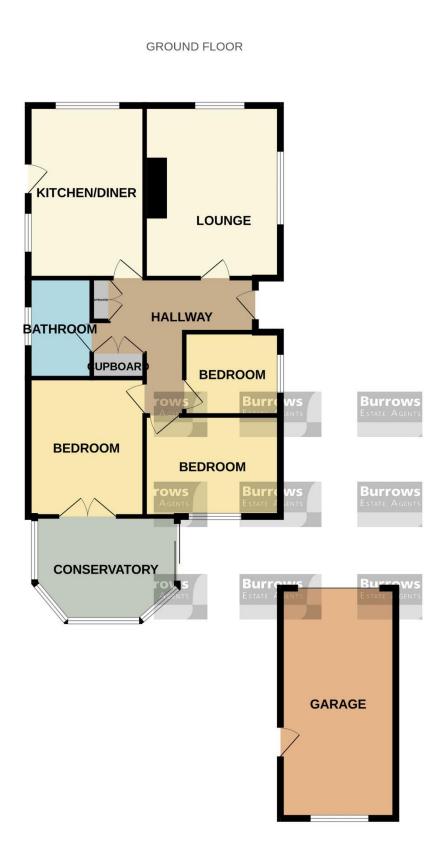

## Accommodation

| Side Entrance          | Part patterned glazed door to hallway.                                                                                                                                                                                                                                                                                                                                                                                                                                          |
|------------------------|---------------------------------------------------------------------------------------------------------------------------------------------------------------------------------------------------------------------------------------------------------------------------------------------------------------------------------------------------------------------------------------------------------------------------------------------------------------------------------|
| Hallway                | Doors off to all accommodation. Double doors to recessed airing cupboard housing Baxi wall mounted boiler and small radiator. Double doors to storage cupboard, telephone point, access hatch to roof space with loft ladder being part boarded. Radiator.                                                                                                                                                                                                                      |
| Lounge                 | 15' 0" x 11' 9" (4.57m x 3.58m) Maximum including chimney breast. Fitted with gas living flame/coal effect fire. This is an attractive room via window to side and window to front. TV aerial point and radiator.                                                                                                                                                                                                                                                               |
| Kitchen/Dining<br>Room | 15' 0" x 10' 1" (4.57m x 3.07m) Fitted with a range of base and wall units providing cupboard and drawer storage, working surface over housing inset sink unit with part-tiled walling adjacent. Space and plumbing for washing machine, fridge space, cooker space, radiator, part-patterned glazed door to side, window to side and window to front.                                                                                                                          |
| Bathroom               | 8' 8" x 5' 6" (2.64m x 1.68m) White suite comprising panelled bath, close coupled WC and pedestal wash hand basin. Shower cubicle with Mira electric shower. Radiator and patterned glazed window to side.                                                                                                                                                                                                                                                                      |
| Bedroom 1              | 12' 0" x 10' 1" (3.65m x 3.07m) Radiator and French doors to rear opening to conservatory.                                                                                                                                                                                                                                                                                                                                                                                      |
| Conservatory           | 12' 4" x 9' 0" (3.76m x 2.74m) Maximum. Excellent additional space which enjoys rear garden outlook. Radiator, sliding patio door to side. Windows to side and rear.                                                                                                                                                                                                                                                                                                            |
| Bedroom 2              | 11' 8" x 8' 9" (3.55m x 2.66m) Radiator and window to rear.                                                                                                                                                                                                                                                                                                                                                                                                                     |
| Bedroom 3              | 8' 5" x 7' 3" (2.56m x 2.21m) Radiator and window to side.                                                                                                                                                                                                                                                                                                                                                                                                                      |
| Outside                | To the front there is a well stocked shrub and lawned garden with long driveway/hardstanding to side which gains access to the side entrance and continues and gains access to a good sized single garage. The rear garden again has an expanse of lawn with well stocked shrub borders. Stone walling to boundaries and a good sized greenhouse measuring 12'4" x 8'4" (3.76 x 2.54m) with power connected. The whole of the rear garden enjoys a sunny South Westerly aspect. |
| Garage                 | 20' 0" x 10' 0" (6.09m x 3.05m) Light and power connected. Metal up and over door. Double glazed door to side and window to rear.                                                                                                                                                                                                                                                                                                                                               |

Whilst every attempt has been made to ensure the accuracy of the floorplan contained here, measurements of doors, windows, rooms and any other items are approximate and no responsibility is taken for any error, omission or mis-statement. This plan is for illustrative purposes only and should be used as such by any prospective purchaser. The services, systems and appliances shown have not been tested and no guarantee as to their operability or efficiency can be given. Made with Metropix ©2024